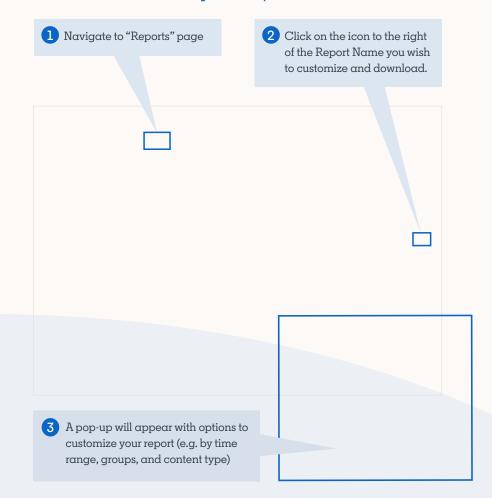

dations |                                                            |
| Learner Management                                | Track learner license status, details $\&$ engagement      |
| Group Summary                                     | Track your groups and their engagement                     |
| Recommendation<br>Summary                         | Track aggregated learner progress for your recommendations |
| Recommendation Detail                             | Track detailed learner progress for your recommendations   |
| Discover The Most Popular Content                 |                                                            |
| Content Summary                                   | Discover which content is most popular among your learners |



#### How to customize your reports



#### Further key features

- Reporting on learning activity for Learning Paths
- Details on skills tagged to content learners are viewing
- $\cdot$  New report specifically for details on Continuing Education Unit (CEU) credits

**Click here** for all details around Linkedln Learning reporting metrics and how these are calculated